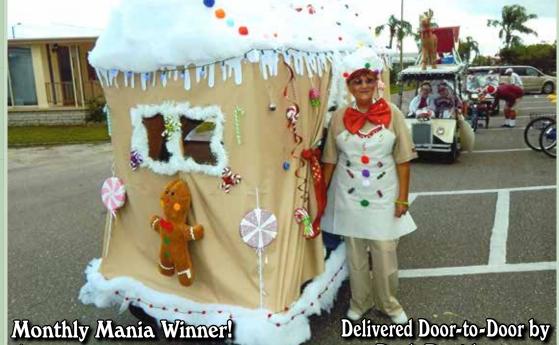

Issue 9 42<sup>nd</sup> Year

Happy Holidaysl
Cheryl Welch-Williams of Gateway showing off her
holiday cheer during the golf eart paradel

\$100 • Kevin Osborne Suncoast Auto & Tire

Park Residents FREE Every Month