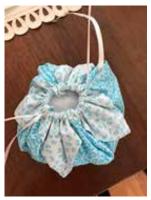

#### Wednesday December 5

9:30 AM Activities Association Mtg. (All are welcome) Large Hall

1:00 p.m. Crafts (Lesson on making a large or small ribbon wreath. Articles needed for the Large or Small Wreath). See the picture and link in the Chronicle. Anyone wishing to make the poinsettia wreath is welcome to attend the class on Wednesday December 5, 2018 at 1:30 p.m. For the large wreath you will need 1 roll of Decorative Mesh 21 in. wide, 6 or 7 small balls (coordinated color), twine or ribbon to tie de wreath, scissors, glue gun. For the small wreath you will need 1 roll of Decorative Mesh 10 in. wide, miniature balls, twine or ribbon to tie together, scissors and glue gun. The ribbon can be bought at Michaels or Joann's. See the Chronicle for a picture of the wreath. See the following link for the making of mesh poinsettia wreaths: https://www.thesitsgirls.com/diy/mesh-poinsettia-christmas-decor/

#### Wednesday December 5, 2018 at 1 p.m.:

**Large or small Poinsettia Wreath.** The project can be viewed at: https://www.thesitsgirls.com/diy/mesh-poinsettia-christmas-decor/

List of materials required for the Poinsettia Wreath:

Large Wreath:

1 roll of Decorative Mesh 21 in. wide, 6 or 7 small balls (coordinated color), twine or ribbon to tie the wreath, scissors, glue gun.

For the small wreath (see image on the right). You will need 1 roll of Decorative Mesh 10 in. wide, miniature balls, twine or ribbon to tie together, scissors and glue gun. The ribbon can be bought at Michaels or Joann's.